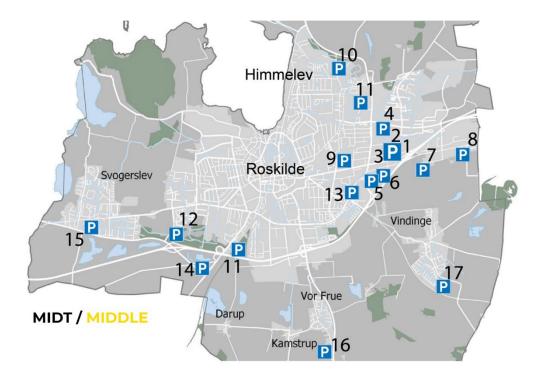

## ROSKILDE EAST

- 1. Metalvej at the west side \*
- 2. Søndre Mellemvej between Betonvej and Metalvej \*
- 3. Betonvej between Søndre Mellemvej and Industrivej \*
- 4. Trekroner Alle in a pocket on the southern side of the road \*
- 5. Navervænget at the north-eastern end \*
- 6. Navervej on the east side next to no. 27  $^{\star}$
- 7. Vestre Hedevej \*
- 8. Lykkegårdsvej
- 9. Byleddet

ROSKILDE NORTH — HIMMELEV

- 10. Himmelev Bygade next to no. 70-72
- 11. Herregårdsvej in the parking lot south of the hall

ROSKILDE WEST 12. Hyrdehøj Vestvej \* ROSKILDE SOUTH

Østre Ringvej in pockets by footbridge
Lindenborgvej

SVOGERSLEV 15. Industrileddet to the east and west

VOR FRUE 16. Vor Frue Hovedgade at the southeast end

VINDINGE 17. Mørbjergvænget at BC Beton

JYLLINGE 18. Møllehaven next to no. 8 and no. 16

GUNDSØLILLE 19. Parking space at Lindebjerg School

VIBY 20. Parking space at Dåstrup School 21. Grønningen

GADSTRUP 22. Erhvervsparken next to no. 9 23. Egegårdsvej next to Erhvervsparken no. 7

\* Trucks or trailers with refrigeration compressors in operation are referred to specially marked spaces at Metalvej, Sdr. Mellemvej, Betonvej, Trekroner Allé, Navervænget, Navervej, Vestre Hedevej and Hyrdehøj Vestvej.