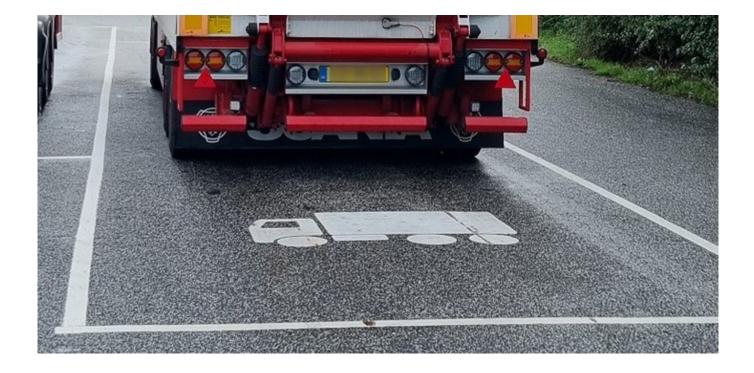

#### Where are the parking areas?

At the parking areas spaces are marked with special signage, which also shows the time slots you may park.

NORD / NORTH

SYD / SOUTH