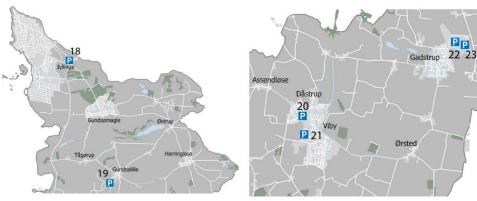

SVOGERSLEV 15. Industrileddet to the east and west

VOR FRUE 16. Vor Frue Hovedgade at the southeast end

VINDINGE 17. Mørbjergvænget at BC Beton

JYLLINGE 18. Møllehaven next to no. 8 and no. 16

GUNDSØLILLE 19. Parking space at Lindebjerg School

VIBY 20. Parking space at Dåstrup School 21. Grønningen

GADSTRUP 22. Erhvervsparken next to no. 9 23. Egegårdsvej next to Erhvervsparken no. 7

\* Trucks or trailers with refrigeration compressors in operation are referred to specially marked spaces at Metalvej, Sdr. Mellemvej, Betonvej, Trekroner Allé, Navervænget, Navervej, Vestre Hedevej and Hyrdehøj Vestvej.